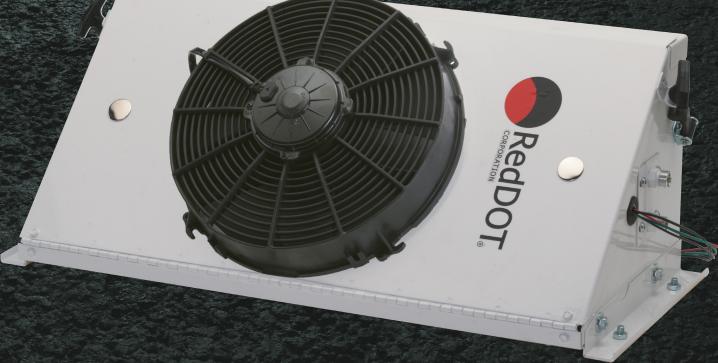

RedDOT

REMOTE MOUNT CONDENSER Red Dot Model R-9720

ROOFTOP

The R-9720 is the industry's most versatile and rugged remote-mount condenser. Its unique design allows installation on a horizontal surface or mounted below a roof or floor panel simply by changing two hose connectors. Suitable for off-highway applications, commercial trucks, or specialty vehicles where a radiator-mount or rooftop condenser cannot be used.

10-inch (25.4 cm) diameter, 4 blade fan with single speed long life motor Fan

Materials Copper tubing, aluminum fins and plated

Coil steel headers