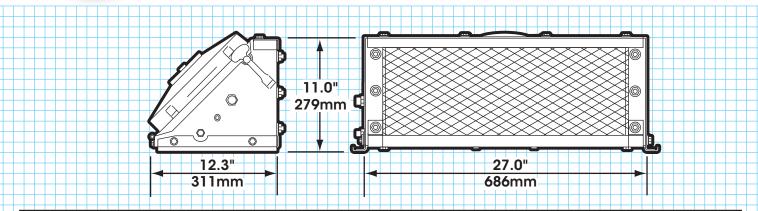

## **SPECIFICATIONS**

39,000 BTU/Hr. (8.8 kW)

Air Flow 908 CFM

**Weight** 45 lbs. (16.8 kg)

**Draw** 12.3 amps @ 13.6 VDC

(includes 4 amps for A/C clutch)

6.17 amps @ 27.2 VDC

(includes 2 amps for A/C clutch)